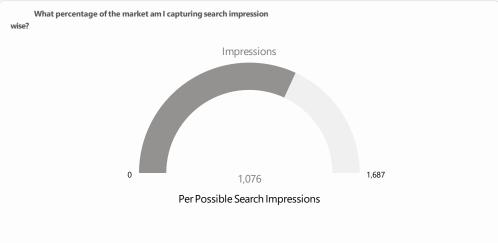

### ADWORDS SEARCH REVIEW - PAGE 8

What total possible impressions and market share am I capturing relative to my competition?

| Campaign<br>Name | Possible Search<br>Impression<br>s | Impressions | lmpr.<br>(Absolute<br>Top) % | Adjusted Search<br>Impression<br>Share | Avg. Daily Search<br>Impr.<br>Share | Avg. Daily Search Lost<br>IS<br>(budget) | Avg. Daily Search Lost<br>IS<br>(rank) | Search<br>(Absolute<br>Top) IS | Search<br>(Top)<br>IS |
|------------------|------------------------------------|-------------|------------------------------|----------------------------------------|-------------------------------------|------------------------------------------|----------------------------------------|--------------------------------|-----------------------|
| Brand            | 33                                 | 31          | 87.16%                       | 95.09%                                 | 97.92%                              | 0.00%                                    | 2.08%                                  | 82.79%                         | 94.98%                |
|                  | 2                                  | 2           | 100.00%                      | 100.00%                                | 100.00%                             | 0.00%                                    | 0.00%                                  | 100.00%                        | 100.00%               |
|                  | 97                                 | 97          | 0.00%                        | 100.00%                                | 1.43%                               | 0.00%                                    | 27.14%                                 | -                              | -                     |
|                  | 624                                | 226         | 34.58%                       | 36.22%                                 | 41.10%                              | 18.87%                                   | 40.03%                                 | 13.45%                         | 25.41%                |
|                  | 925                                | 717         | 66.41%                       | 77.55%                                 | 78.77%                              | 6.85%                                    | 14.38%                                 | 54.14%                         | 65.05%                |
|                  | 7                                  | 3           | 0.00%                        | 42.86%                                 | 44.44%                              | 0.00%                                    | 55.56%                                 | 0.00%                          | 50.00%                |