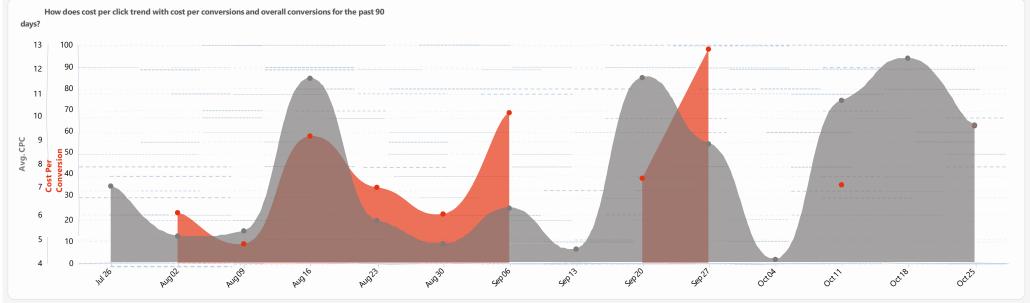

# ADWORDS SEARCH REVIEW - PAGE 2

Propellant Media

From Sep 28, 2020 to Oct 27, 2020 Created On Oct28, 2020

| us the most |                              |                                                                                                                                                                        |                                                                                                                                                                                                                                  |
|-------------|------------------------------|------------------------------------------------------------------------------------------------------------------------------------------------------------------------|----------------------------------------------------------------------------------------------------------------------------------------------------------------------------------------------------------------------------------|
| Conversions | Cost Per Conversion          | Clicks                                                                                                                                                                 | Avg. CPC                                                                                                                                                                                                                         |
| 1.00        | \$155.52                     | 17                                                                                                                                                                     | \$9.15                                                                                                                                                                                                                           |
| 1.00        | \$166.82                     | 19                                                                                                                                                                     | \$8.78                                                                                                                                                                                                                           |
| 1.00        | \$151.87                     | 12                                                                                                                                                                     | \$12.66                                                                                                                                                                                                                          |
| 1.00        | \$68.33                      | 6                                                                                                                                                                      | \$11.39                                                                                                                                                                                                                          |
| 2.00        | \$32.95                      | 7                                                                                                                                                                      | \$9.41                                                                                                                                                                                                                           |
|             | 1.00<br>1.00<br>1.00<br>1.00 | Conversions         Cost Per Conversion           1.00         \$155.52           1.00         \$166.82           1.00         \$151.87           1.00         \$68.33 | Conversions         Cost Per Conversion         Clicks           1.00         \$155.52         17           1.00         \$166.82         19           1.00         \$151.87         12           1.00         \$68.33         6 |