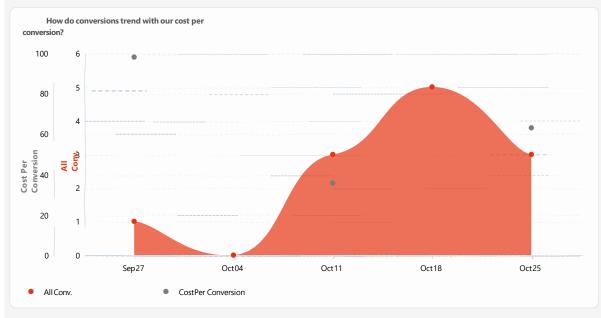

| Conversion Action<br>Name         | Conversions |
|-----------------------------------|-------------|
| Total                             | 9.00        |
| Phone Call                        | 7.00        |
| awx_maps_call                     | 1.00        |
| Calls fromads                     | 1.00        |
| Local actions - Other engagements | 0.00        |
| Local actions - Website visits    | 0.00        |