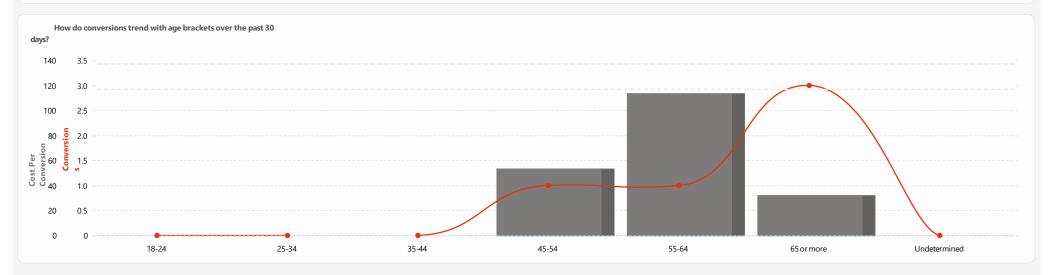

| \$0.00                |
| Indiana                | 46526                                                                                                                   | 0      | 0.00%  | 0.00        | 13          | -        | -                   | \$0.00                |
| Kentucky               | 40118                                                                                                                   | 0      | 0.00%  | 0.00        | 5           | -        | -                   | \$0.00                |
| Kentucky               | 40211                                                                                                                   | 0      | 0.00%  | 0.00        | 9           | -        | -                   | \$0.00                |







# SUMMARY GRIDS

How are my google search ads performing thats collecting the most clicks?

| Ad Preview                                                                                                                            | Ad Group                    | Impressions | Clicks | CTR    | Avg. Client CPC | Conversions |
|---------------------------------------------------------------------------------------------------------------------------------------|-----------------------------|-------------|--------|--------|-----------------|-------------|
| Louisville's highest quality insulation installation at competitive pricing. Fully licensed and insured. Satisfaction guaranteed!     | Spray Foam.Insulation       | 173         | 10     | 5.78%  | \$14.31         | 2.00        |
| Loui