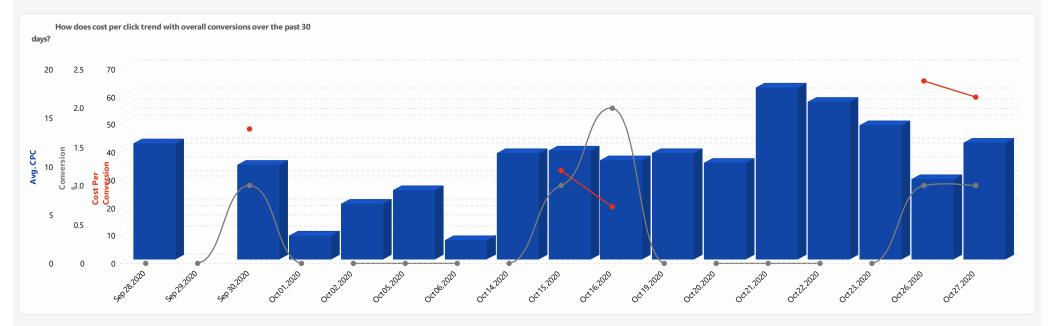

Created On Oct28, 2020

ADWORDS SEARCH REVIEW - PAGE 6

What are my top performing keywords?

| Campaign<br>Name                 | Keyword                               | Match type | Impressions | CTR    | Clicks | Conversions | CostPer<br>Conversio<br>n | Avg. Client CPC | Top of Page CPC | ClientCost | Quality Score |
|----------------------------------|---------------------------------------|------------|-------------|--------|--------|-------------|---------------------------|-----------------|-----------------|------------|---------------|
| Spray FoamServices               | +foam +insulation                     | Broad      | 245         | 4.90%  | 12     | 1.00        | \$124.65                  | \$10.39         | 5.66            | \$124.65   | 7             |
| Spray FoamServices               | +spray +foam+insulation               | Broad      | 173         | 5.78%  | 10     | 2.00        | \$71.54                   | \$14.31         | 5.79            | \$143.08   | 7             |
| Spray FoamServices               | +spray +foam                          | Broad      | 201         | 4.48%  | 9      | 0.00        | -                         | \$10.67         | 5.35            | \$96.06    | 7             |
| Spray FoamServices               | +spray +insulation                    | Broad      | 66          | 10.61% | 7      | 0.00        | -                         | \$12.21         | 6.16            | \$85.49    | 7             |
| Brand                            | +louisville +spray +foam              | Broad      | 28          | 10.71% | 3      | 1.00        | \$11.76                   | \$3.92          | 1.84            | \$11.76    | 7             |
| Brand                            | +louisville +spray +foam +insulation  | Broad      | 3           | 33.33% | 1      | 1.00        | \$8.39                    | \$8.39          | 1.48            | \$8.39     | 6             |
| Spray FoamServices               | +foam +insulation +cost               | Broad      | 5           | 20.00% | 1      | 0.00        | -                         | \$12.07         | 8.94            | \$12.07    | 7             |
| Spray FoamServices               | +spray +foam +insulation +cost        | Broad      | 2           | 0.00%  | 0      | 0.00        | -                         | -               | 4.89            | \$0.00     | 6             |
| Spray FoamServices               | +spray +foam+installation             | Broad      | 1           | 0.00%  | 0      | 0.00        | -                         | -               | 5.55            | \$0.00     | -             |
| Spray Foam Services_Call<br>Only | +foam +insulation                     | Broad      | 2           | 0.00%  | 0      | 0.00        | -                         | -               | 5.59            | \$0.00     | -             |
| Spray FoamServices               | +closed +cell +spray +foam            | Broad      | 15          | 0.00%  | 0      | 0.00        | -                         | -               | 4.19            | \$0.00     | 6             |
| Spray FoamServices               | +open +cell +foam +insulation         | Broad      | 1           | 0.00%  | 0      | 0.00        | -                         | -               | 8.78            | \$0.00     | -             |
| Brand_Call Only                  | +louisville +spray +foam              | Broad      | 2           | 0.00%  | 0      | 0.00        | =                         | =               | 1.7             | \$0.00     | 6             |
| Spray Foam Services_Call<br>Only | +spray +foam                          | Broad      | 0           | -      | 0      | 0.00        | =                         | -               | 5.69            | \$0.00     | =             |
| Spray FoamServices               | +spray +insulation+cost               | Broad      | 2           | 0.00%  | 0      | 0.00        | -                         | -               | 6.98            | \$0.00     | 5             |
| Spray FoamServices               | +closed +cell +foam +insulation       | Broad      | 6           | 0.00%  | 0      | 0.00        | -                         | -               | 10.13           | \$0.00     | 7             |
| Spray Foam Services_Call<br>Only | +spray +foam +insulation +near<br>+me | Broad      | 1           | 0.00%  | 0      | 0.00        | -                         | -               | 6.38            | \$0.00     | 5             |