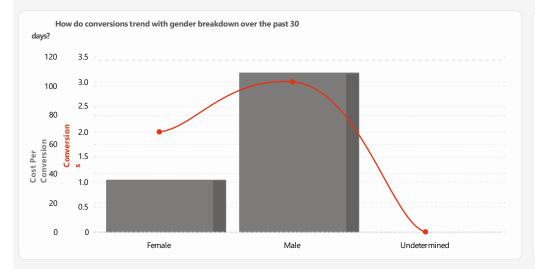

| \$0.00                |
| Indiana                | 46526                                                                                                                   | 0      | 0.00%  | 0.00        | 13          | -        | -                   | \$0.00                |
| Kentucky               | 40118                                                                                                                   | 0      | 0.00%  | 0.00        | 5           | -        | -                   | \$0.00                |
| Kentucky               | 40211                                                                                                                   | 0      | 0.00%  | 0.00        | 9           | -        | -                   | \$0.00                |







# SUMMARY GRIDS

How are my google search ads performing thats collecting the most clicks?

| Ad Preview                                                                                                                            | Ad Group                    | Impressions | Clicks | CTR    | Avg. Client CPC | Conversions |
|---------------------------------------------------------------------------------------------------------------------------------------|-----------------------------|-------------|--------|--------|-----------------|-------------|
| Louisville's highest quality insulation installation at competitive pricing. Fully licensed and insured. Satisfaction guaranteed!     | Spray Foam.Insulation       | 173         | 10     | 5.78%  | \$14.31         | 2.00        |
| Louisv