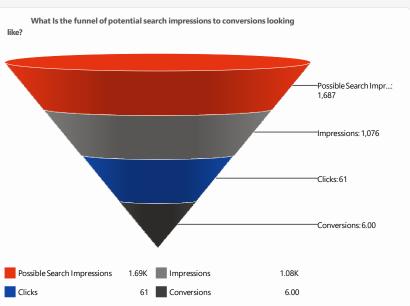

### ADWORDS SEARCH REVIEW - PAGE 8

What total possible impressions and market share am I capturing relative to my competition?

| Campaign<br>Name | Possible Search<br>Impression<br>s | Impressions | lmpr.<br>(Absolute<br>Top) % | Adjusted Search<br>Impression<br>Share | Avg. Daily Search<br>Impr.<br>Share | Avg. Daily Search Lost<br>IS<br>(budget) | Avg. Daily Search Lost<br>IS<br>(rank) | Search<br>(Absolute<br>Top) IS | Search<br>(Top)<br>IS |
|------------------|------------------------------------|-------------|------------------------------|----------------------------------------|-------------------------------------|------------------------------------------|----------------------------------------|--------------------------------|-----------------------|
| Brand            | 33                                 | 31          | 87.16%                       | 95.09%                                 | 97.92%                              | 0.00%                                    | 2.08%                                  | 82.79%                         | 94.98%                |
|                  | 2                                  | 2           | 100.00%                      | 100.00%                                | 100.00%                             | 0.00%                                    | 0.00%                                  | 100.00%                        | 100.00%               |
|                  | 97                                 | 97          | 0.00%                        | 100.00%                                | 1.43%                               | 0.00%                                    | 27.14%                                 | -                              | -                     |
|                  | 624                                | 226         | 34.58%                       | 36.22%                                 | 41.10%                              | 18.87%                                   | 40.03%                                 | 13.45%                         | 25.41%                |
|                  | 925                                | 717         | 66.41%                       | 77.55%                                 | 78.77%                              | 6.85%                                    | 14.38%                                 | 54.14%                         | 65.05%                |
|                  | 7                                  | 3           | 0.00%                        | 42.86%                                 | 44.44%                              | 0.00%                                    | 55.56%                                 | 0.00%                          | 50.00%                |